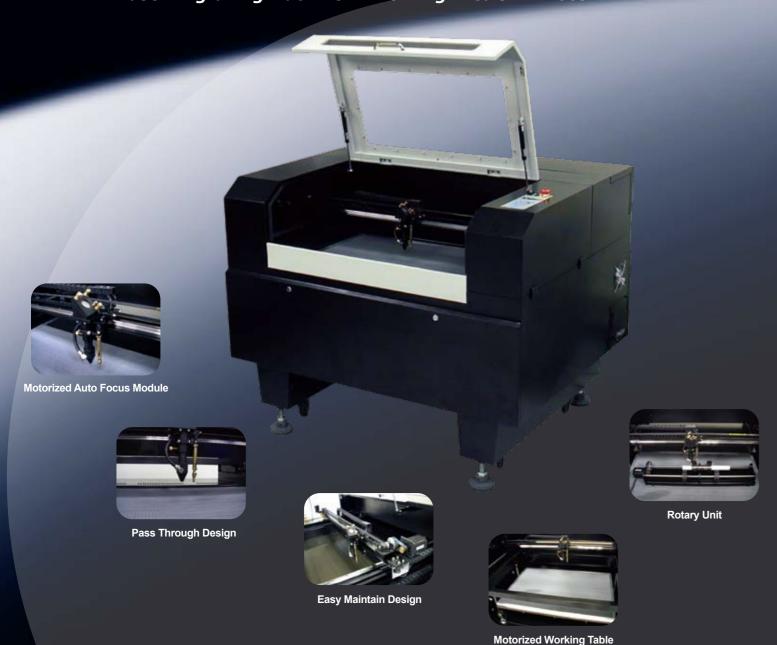

## INITIATE Laser Engraving Machine — Working Area 914 X 609 mm

## Features & Benefits

- 1. High C/P Value: High capacity and low price suit to initiate laser engraving machine user.
- 2. Motorized Auto Focus Module: Provide convenitent laser beam auto focus function.
- 3. Pass Through Design: Convenitent for continous feeding process of long material front to rear.
- 4. Easy Maintain Design: Easy openable side covers make maintenance easier.
- **5. Motorize Working Table :** Provide up to 200mm space for thick material.
- **6. Rotary Unit :** Convenitent for columnar work piece's engraving.
- 7. Aluminum Table With Honeycomb Unit: Easy & convenient to place and pick engraving work pieces.
- 8. Fast Engraving Speed: Provide up to 1152mm/min (45.35inch/min), 1G accurate engraving speed.